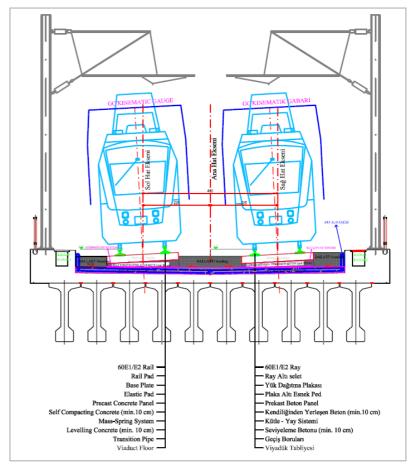

Rail Track Viaduct Section with no Cant and no Ballast

**Ballasted Rail Track Viaduct Section with Cant** 

Rail Track Viaduct Section with Cant and no Ballast