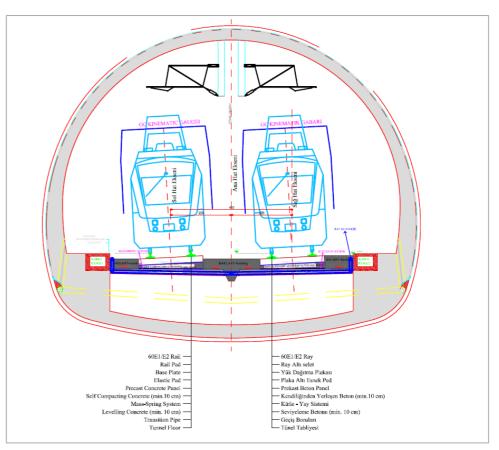

**Ballasted Rail Track Section with no Cant** 

Ballasted Rail Track Section with no Cant, no Catenary

**Ballasted Rail Track Section with Cant** 

**Ballasted Rail Track Section with Cant, no Catenary** 

Rail Track Tunnel Section with no Ballast and no Cant

Rail Track Tunnel Section with Base Slab, no Ballast and no Cant

Rail Track Tunnel Section with no Ballast and with Cant

Rail Track Tunnel Section with Base Slab and Cant, no Ballast

**Ballasted Rail Track Viaduct Section with no Cant** 