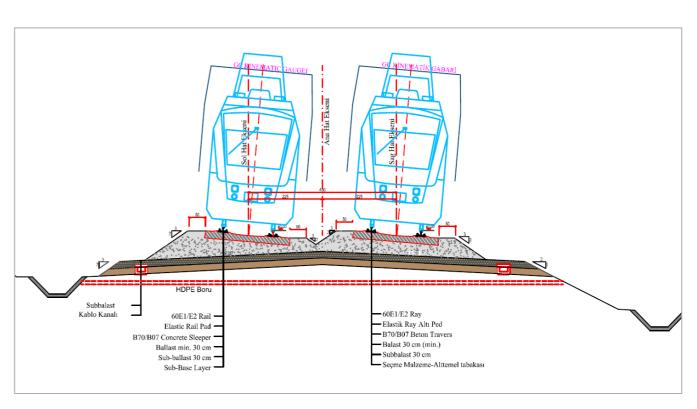

**Ballasted Rail Track Section with no Cant** 

Ballasted Rail Track Section with no Cant, no Catenary

**Ballasted Rail Track Section with Cant** 

**Ballasted Rail Track Section with Cant, no Catenary** 

Rail Track Tunnel Section with no Ballast and no Cant