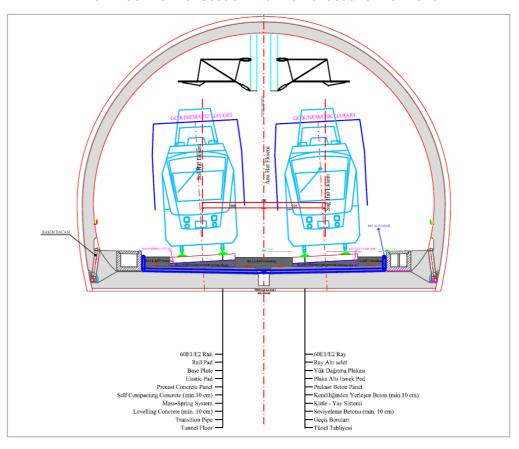

**Ballasted Rail Track Section with no Cant** 

Ballasted Rail Track Section with no Cant, no Catenary

**Ballasted Rail Track Section with Cant** 

**Ballasted Rail Track Section with Cant, no Catenary** 

Rail Track Tunnel Section with no Ballast and no Cant

Rail Track Tunnel Section with Base Slab, no Ballast and no Cant

Rail Track Tunnel Section with no Ballast and with Cant

Rail Track Tunnel Section with Base Slab and Cant, no Ballast

**Ballasted Rail Track Viaduct Section with no Cant** 