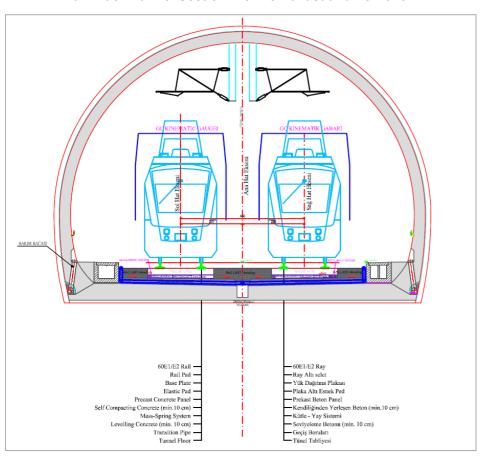

**Ballasted Rail Track Section with no Cant** 

Ballasted Rail Track Section with no Cant, no Catenary

**Ballasted Rail Track Section with Cant** 

**Ballasted Rail Track Section with Cant, no Catenary** 

Rail Track Tunnel Section with no Ballast and no Cant

Rail Track Tunnel Section with Base Slab, no Ballast and no Cant

Rail Track Tunnel Section with no Ballast and with Cant

Rail Track Tunnel Section with Base Slab and Cant, no Ballast

**Ballasted Rail Track Viaduct Section with no Cant** 