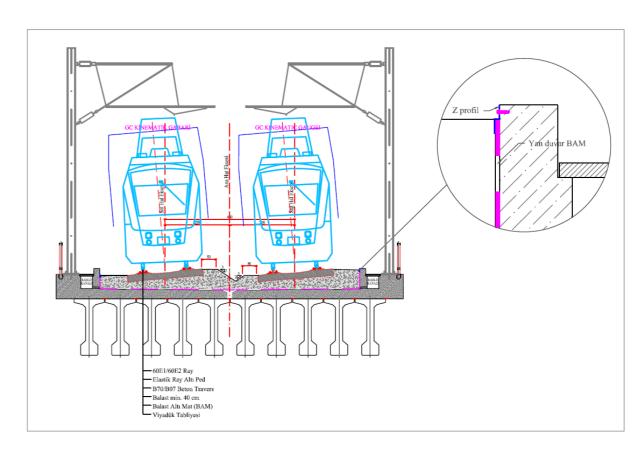

Rail Track Tunnel Section with Base Slab, no Ballast and no Cant

Rail Track Tunnel Section with no Ballast and with Cant

Rail Track Tunnel Section with Base Slab and Cant, no Ballast

**Ballasted Rail Track Viaduct Section with no Cant** 

Rail Track Viaduct Section with no Cant and no Ballast

**Ballasted Rail Track Viaduct Section with Cant** 

Rail Track Viaduct Section with Cant and no Ballast