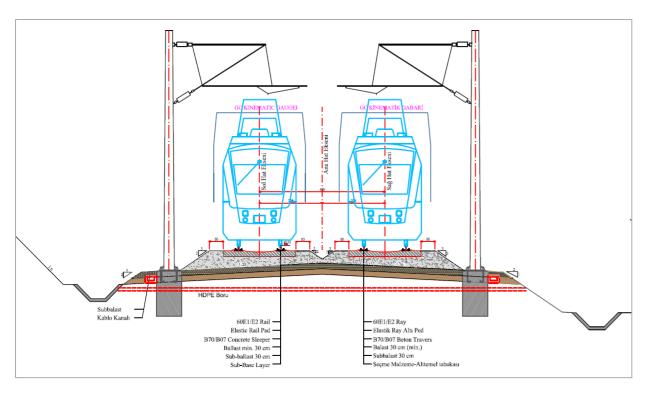

**Ballasted Rail Track Section with no Cant** 

Ballasted Rail Track Section with no Cant, no Catenary

**Ballasted Rail Track Section with Cant** 

**Ballasted Rail Track Section with Cant, no Catenary** 

Rail Track Tunnel Section with no Ballast and no Cant