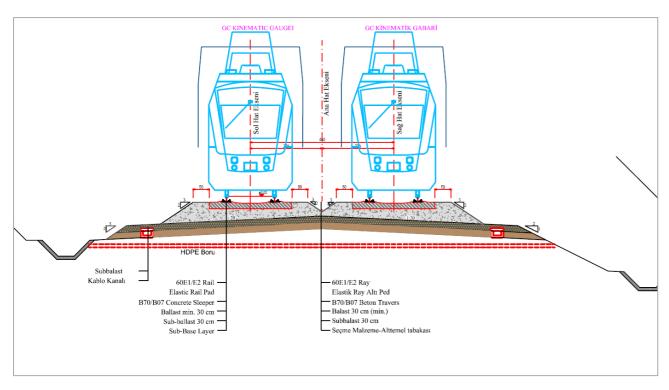

**Ballasted Rail Track Section with no Cant** 

Ballasted Rail Track Section with no Cant, no Catenary

**Ballasted Rail Track Section with Cant** 

**Ballasted Rail Track Section with Cant, no Catenary** 

Rail Track Tunnel Section with no Ballast and no Cant