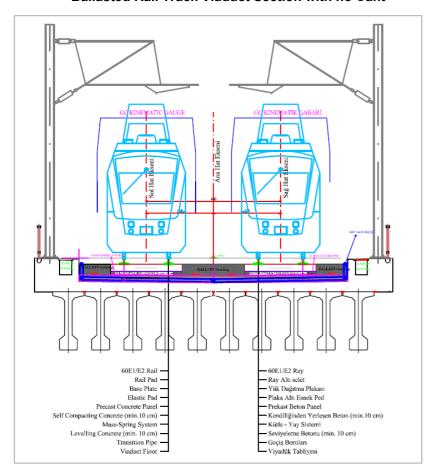

Rail Track Viaduct Section with no Cant and no Ballast

**Ballasted Rail Track Viaduct Section with Cant** 

Rail Track Viaduct Section with Cant and no Ballast