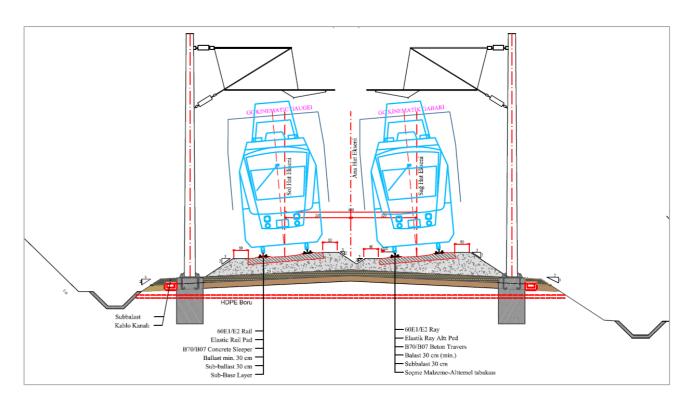

**Ballasted Rail Track Section with no Cant** 

Ballasted Rail Track Section with no Cant, no Catenary

**Ballasted Rail Track Section with Cant** 

**Ballasted Rail Track Section with Cant, no Catenary** 

Rail Track Tunnel Section with no Ballast and no Cant