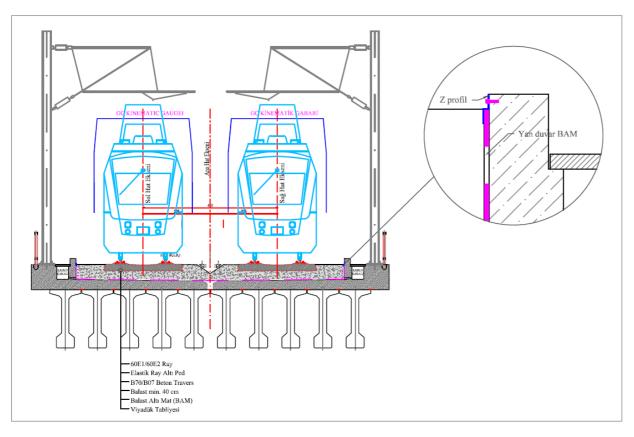

Rail Track Tunnel Section with Base Slab, no Ballast and no Cant

Rail Track Tunnel Section with no Ballast and with Cant

Rail Track Tunnel Section with Base Slab and Cant, no Ballast

**Ballasted Rail Track Viaduct Section with no Cant** 