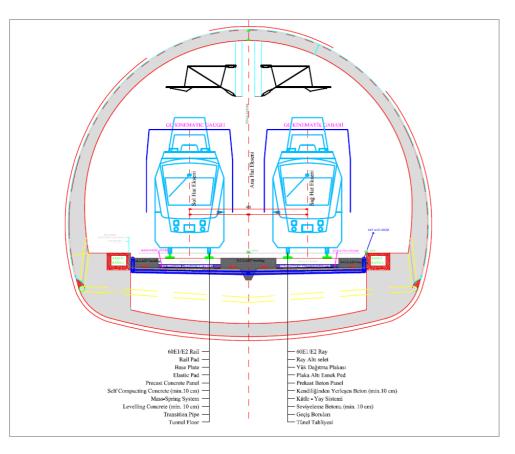

**Ballasted Rail Track Section with no Cant** 

Ballasted Rail Track Section with no Cant, no Catenary

**Ballasted Rail Track Section with Cant** 

**Ballasted Rail Track Section with Cant, no Catenary** 

Rail Track Tunnel Section with no Ballast and no Cant

Rail Track Tunnel Section with Base Slab, no Ballast and no Cant

Rail Track Tunnel Section with no Ballast and with Cant

Rail Track Tunnel Section with Base Slab and Cant, no Ballast

**Ballasted Rail Track Viaduct Section with no Cant** 